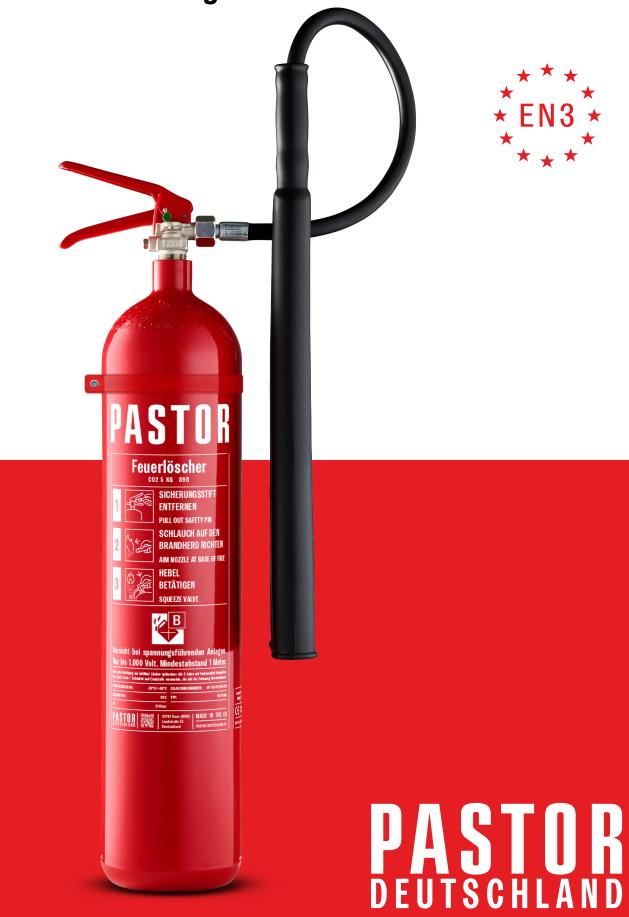

### **Carbon dioxide fire extinguisher**

The photo shown is for reference only, the actual product may diffe

## **K5 Steel** Carbon dioxide fire extinguisher

#### **TECHNICAL DATA**

| Туре                         | K5 Steel                                                                                    |
|------------------------------|---------------------------------------------------------------------------------------------|
| Design                       | Carbon dioxide fire extinguisher                                                            |
| Extinguishing agent quantity | 5 kg                                                                                        |
| Extinguishing agent          | Carbon dioxide                                                                              |
| Propellant                   | C0 <sub>2</sub>                                                                             |
| Extinguishing performance    | 89B                                                                                         |
| Extinguishing agents units   | 89B (5)                                                                                     |
| Functional range             | -30°C - +60°C                                                                               |
| Operating time               | 14-16 s                                                                                     |
| Throwing distance            | 3-4 m                                                                                       |
| Hose / nozzle                | Quality high-pressure hose with snow tube                                                   |
| Weight                       | Approx. 14.7 kg                                                                             |
| Height                       | Approx. 890 mm<br>Approx. 790 mm when mounting the<br>snow pipe on the metal clamping strap |
| Diameter                     | Approx. 138 mm                                                                              |

Carbon dioxide fire extinguisher, for clean fire fighting **Durable brass push lever fitting Reinforced carrying handle** with balanced carrying properties Intuitive handling with simple release mechanism The appliance is immediately ready for use when the locking pin is pulled out Metal clamping strap / Wall bracket UV-resistant, durable plastic components **UV** weather-resistant hose with special flat snow tube Steel container with UV-resistant, durable polyester resin powder coating Suitable for electrical systems up to 1000 volts, minimum distance 1 m Frost-resistant down to -30°C